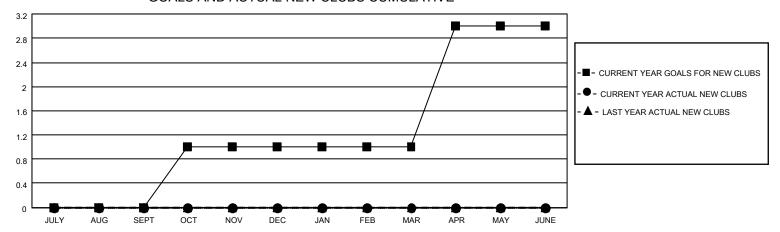

### GOALS AND ACTUAL NEW CLUBS CUMULATIVE

## District 5 SKN

| Clubs RESULTS FOR 2021-2022 |   |   |   | Members  RESULTS FOR 2021-2022 |    |   |   |
|-----------------------------|---|---|---|--------------------------------|----|---|---|
|                             |   |   |   |                                |    |   |   |
| JULY/AUG/SEPT               | 0 | 0 | 0 | JULY/AUG/SEPT                  | 10 | 0 | 2 |
| OCT/NOV/DEC                 | 1 | 0 | 0 | OCT/NOV/DEC                    | 12 | 0 | 0 |
| JAN/FEB/MAR                 | 0 | 0 | 0 | JAN/FEB/MAR                    | 20 | 0 | 0 |
| APR/MAY/JUNE                | 2 | 0 | 0 | APR/MAY/JUNE                   | 10 | 0 | 0 |