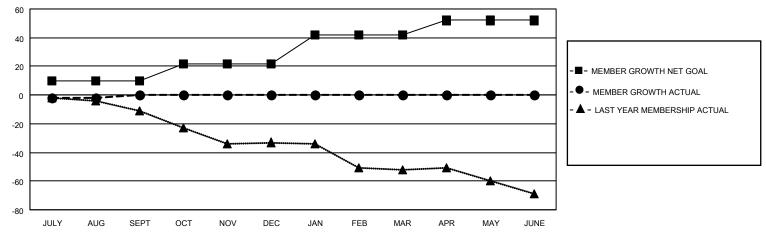

#### GOALS AND ACTUAL MEMBERS CUMULATIVE

| DROPPED CLUBS: 0 |   | 0 CLUBS OF 56 ADDED 1 OR<br>MORE NEW MEMBERS | GENDER DISTRIBUTION                 |              |  |
|------------------|---|----------------------------------------------|-------------------------------------|--------------|--|
|                  |   | MORE NEW MEMBERS                             | MALE                                | 787 (74.18%) |  |
|                  |   |                                              | FEMALE 274 (25.82%)                 |              |  |
| DROPPED MEMBERS  |   |                                              | NON BINARY                          | 0 (0.00%)    |  |
|                  |   |                                              | PREFER NOT TO ANSWER                | 0 (0.00%)    |  |
| DECEASED         | 2 |                                              |                                     |              |  |
| CLUB CANCELLED   | 0 | CLICK HERE FOR CUMULATIVE                    | TOTAL FAMILY UNIT MEMBERS           | ; 223        |  |
| OTHER            | 0 | MEMBERSHIP DATA                              |                                     |              |  |
| TOTAL            | 2 |                                              | FAMILY MEMBERS PAYING HALF DUES 113 |              |  |
|                  |   |                                              |                                     |              |  |

## District 5 SKN

| Clubs RESULTS FOR 2021-2022 |   |   |   | Members  RESULTS FOR 2021-2022 |    |   |   |
|-----------------------------|---|---|---|--------------------------------|----|---|---|
|                             |   |   |   |                                |    |   |   |
| JULY/AUG/SEPT               | 0 | 0 | 0 | JULY/AUG/SEPT                  | 10 | 0 | 2 |
| OCT/NOV/DEC                 | 1 | 0 | 0 | OCT/NOV/DEC                    | 12 | 0 | 0 |
| JAN/FEB/MAR                 | 0 | 0 | 0 | JAN/FEB/MAR                    | 20 | 0 | 0 |
| APR/MAY/JUNE                | 2 | 0 | 0 | APR/MAY/JUNE                   | 10 | 0 | 0 |